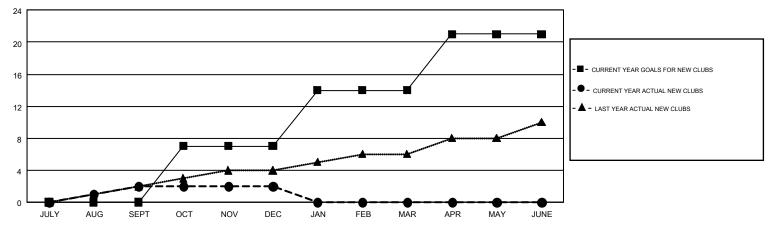

## GMT MONTHLY MEMBERSHIP PROGRESS REPORT

Multiple District 201

Results as of: 12/31/2018

LOCATION: AUSTRALIA

GMT CA 7

| GMT: ANN ELE          | ORIDGE        |           |               |  |  |  |  |  |
|-----------------------|---------------|-----------|---------------|--|--|--|--|--|
|                       | Clul          | bs        |               |  |  |  |  |  |
| RESULTS FOR 2018-2019 |               |           |               |  |  |  |  |  |
| QUARTER               | NEW CLUB GOAL | NEW CLUBS | DROPPED CLUBS |  |  |  |  |  |
| JULY/AUG/SEPT         | 0             | 2         | 7             |  |  |  |  |  |

## GOALS AND ACTUAL NEW CLUBS CUMULATIVE

0