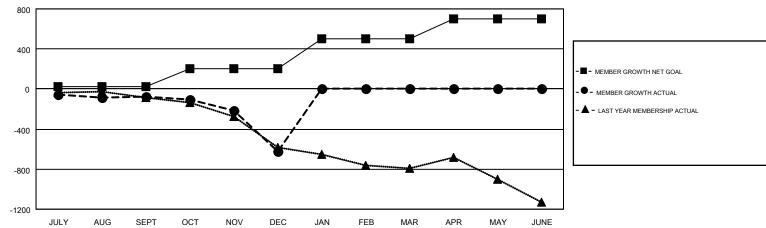

|   | Members               |                           |                         |                                              |  |  |  |  |  |  |
|---|-----------------------|---------------------------|-------------------------|----------------------------------------------|--|--|--|--|--|--|
| ╛ | RESULTS FOR 2018-2019 |                           |                         |                                              |  |  |  |  |  |  |
|   | QUARTER               | MEMBER GROWTH NET<br>GOAL | MEMBER GROWTH<br>ACTUAL | DROPPED MEMBERS ACTUAL (including transfers) |  |  |  |  |  |  |
|   | JULY/AUG/SEPT         | 26                        | 780                     | 731                                          |  |  |  |  |  |  |
|   | OCT/NOV/DEC           | 179                       | 612                     | 1,079                                        |  |  |  |  |  |  |
|   | JAN/FEB/MAR           | 293                       | 0                       | 0                                            |  |  |  |  |  |  |
|   | APR/MAY/JUNE          | 203                       | 0                       | 0                                            |  |  |  |  |  |  |

## GOALS AND ACTUAL MEMBERS CUMULATIVE

| DROPPED CLUBS: 7     |             | 540 CLUBS OF 1207 ADDED 1 OR MORE<br>NEW MEMBERS | GENDER DISTRIBUTION             |                 |       |
|----------------------|-------------|--------------------------------------------------|---------------------------------|-----------------|-------|
|                      |             |                                                  | MALE                            | 16,434 (66.15%) |       |
| DROPPED MEMBERS      |             |                                                  | FEMALE                          | 8,411 (33.85%)  |       |
| DECEASED             | 152         | CLICK HERE FOR CUMULATIVE MEMBERSHIP DATA        | TOTAL FAMILY UNIT MEMBERS       |                 | 4,199 |
| CLUB CANCELLED OTHER | 11<br>1,646 |                                                  | FAMILY MEMBERS PAYING HALF DUES |                 | 2,125 |
| TOTAL                | 1,809       |                                                  |                                 |                 |       |